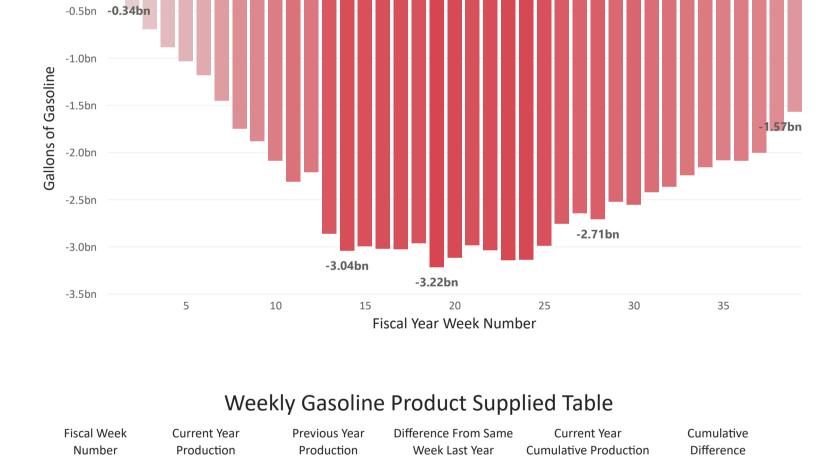

Weekly Cumulative Gallons of Gasoline Product Supplied

FY 2022. Cumulative Difference in Gallons of Gasoline Product Supplied in the

US by Week (FY 2023 - FY 2022)

0.0bn

1

2

3

4

2,735,964,000

2,822,106,000

100,446,570,000

2,433,144,000

2,551,332,000

2,625,420,000

By this week in FY 2023 1.57 billion less gallons of

gasoline have been supplied than by the same week in

## 2,546,040,000 2,740,962,000 -194,922,000 10,155,936,000 2,649,234,000 2,794,176,000 -144,942,000 12,805,170,000

-338,394,000

-149,352,000

-206,976,000

2,433,144,000

4,984,476,000

7,609,896,000

-338,394,000

-487,746,000

-694,722,000

-889,644,000

-1,034,586,000

-2,090,046,000

-2,007,138,000

-1,771,644,000

-1,572,606,000

-1,572,606,000

2,771,538,000

2,700,684,000

2,832,396,000

| 6  | 2,570,148,000 | 2,722,146,000 | -151,998,000 | 15,375,318,000 | -1,186,584,000 |
|----|---------------|---------------|--------------|----------------|----------------|
| 7  | 2,448,138,000 | 2,716,854,000 | -268,716,000 | 17,823,456,000 | -1,455,300,000 |
| 8  | 2,445,198,000 | 2,744,196,000 | -298,998,000 | 20,268,654,000 | -1,754,298,000 |
| 9  | 2,457,252,000 | 2,586,024,000 | -128,772,000 | 22,725,906,000 | -1,883,070,000 |
| 10 | 2,426,970,000 | 2,635,122,000 | -208,152,000 | 25,152,876,000 | -2,091,222,000 |
| 11 | 2,561,916,000 | 2,784,768,000 | -222,852,000 | 27,714,792,000 | -2,314,074,000 |
| 12 | 2,742,138,000 | 2,641,884,000 | 100,254,000  | 30,456,930,000 | -2,213,820,000 |
| 13 | 2,209,116,000 | 2,858,856,000 | -649,740,000 | 32,666,046,000 | -2,863,560,000 |
| 14 | 2,222,052,000 | 2,402,568,000 | -180,516,000 | 34,888,098,000 | -3,044,076,000 |
| 15 | 2,367,876,000 | 2,324,364,000 | 43,512,000   | 37,255,974,000 | -3,000,564,000 |
| 16 | 2,393,748,000 | 2,417,856,000 | -24,108,000  | 39,649,722,000 | -3,024,672,000 |
| 17 | 2,496,354,000 | 2,500,470,000 | -4,116,000   | 42,146,076,000 | -3,028,788,000 |
| 18 | 2,477,832,000 | 2,418,444,000 | 59,388,000   | 44,623,908,000 | -2,969,400,000 |
| 19 | 2,432,556,000 | 2,683,044,000 | -250,488,000 | 47,056,464,000 | -3,219,888,000 |
| 20 | 2,619,540,000 | 2,519,580,000 | 99,960,000   | 49,676,004,000 | -3,119,928,000 |
| 21 | 2,678,928,000 | 2,545,158,000 | 133,770,000  | 52,354,932,000 | -2,986,158,000 |
| 22 | 2,517,228,000 | 2,570,442,000 | -53,214,000  | 54,872,160,000 | -3,039,372,000 |
| 23 | 2,526,636,000 | 2,634,828,000 | -108,192,000 | 57,398,796,000 | -3,147,564,000 |
| 24 | 2,634,240,000 | 2,629,536,000 | 4,704,000    | 60,033,036,000 | -3,142,860,000 |
| 25 | 2,688,630,000 | 2,539,278,000 | 149,352,000  | 62,721,666,000 | -2,993,508,000 |
| 26 | 2,732,730,000 | 2,498,706,000 | 234,024,000  | 65,454,396,000 | -2,759,484,000 |
| 27 | 2,627,184,000 | 2,517,228,000 | 109,956,000  | 68,081,580,000 | -2,649,528,000 |
| 28 | 2,504,586,000 | 2,568,384,000 | -63,798,000  | 70,586,166,000 | -2,713,326,000 |
| 29 | 2,796,234,000 | 2,607,192,000 | 189,042,000  | 73,382,400,000 | -2,524,284,000 |
| 30 | 2,533,692,000 | 2,569,266,000 | -35,574,000  | 75,916,092,000 | -2,559,858,000 |
| 31 | 2,735,082,000 | 2,603,664,000 | 131,418,000  | 78,651,174,000 | -2,428,440,000 |
| 32 | 2,618,952,000 | 2,558,388,000 | 60,564,000   | 81,270,126,000 | -2,367,876,000 |
| 33 | 2,774,478,000 | 2,653,938,000 | 120,540,000  | 84,044,604,000 | -2,247,336,000 |
| 34 | 2,674,812,000 | 2,586,612,000 | 88,200,000   | 86,719,416,000 | -2,159,136,000 |
| 35 | 2,710,092,000 | 2,639,238,000 | 70,854,000   | 89,429,508,000 | -2,088,282,000 |