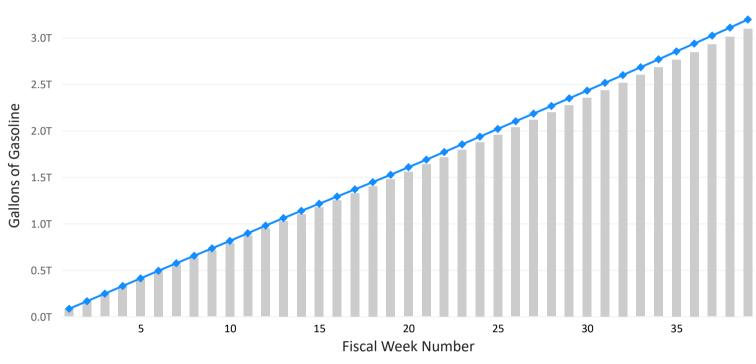

Weekly Cumulative Gallons of Gasoline Product Supplied

FY 2022. Cumulative Difference in Gallons of Gasoline Product Supplied in the

US by Week (FY 2023 - FY 2022)

0.0bn

1

2

3

4