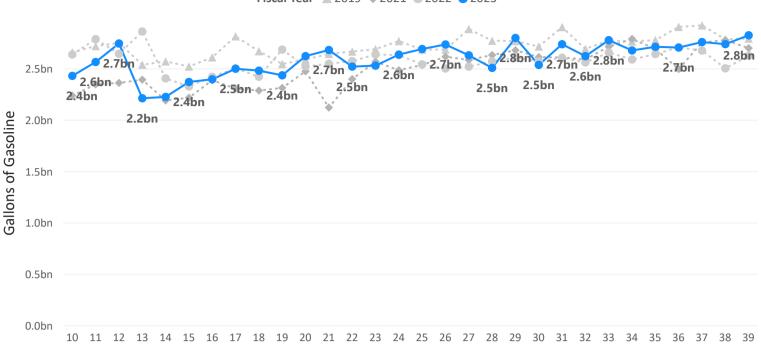

Gasoline product supplied totaled 2.82 billion gallons in week 39. This is an increase of 3.15% from the previous week.

## Weekly Gasoline Product Supplied Fiscal Year ▲ 2019 ◆ 2021 ● 2022 ● 2023

Fiscal Year Week Number

Gasoline product supplied compared to the same week in FY 2022 increased by 7.59%, increased by 4.64% for the same week in FY 2021, and increased by 1.13% for the same week in FY 2019